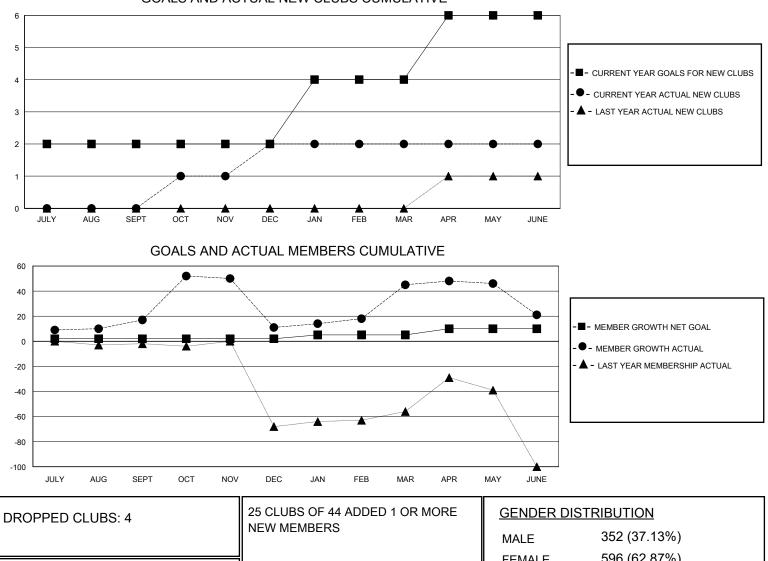

## MONTHLY MEMBERSHIP PROGRESS REPORT

District 117 A

Results as of: 6/30/2024

| GMT:          |               | LOCATION GREECE |               |                       |                          |                         |                                                    |  |  |
|---------------|---------------|-----------------|---------------|-----------------------|--------------------------|-------------------------|----------------------------------------------------|--|--|
| Clubs         |               |                 |               | Members               |                          |                         |                                                    |  |  |
|               | RESULTS FOR   | R 2023-2024     |               | RESULTS FOR 2023-2024 |                          |                         |                                                    |  |  |
| QUARTER       | NEW CLUB GOAL | NEW CLUBS       | DROPPED CLUBS | QUARTER               | EMBER GROWTH NET<br>GOAL | MEMBER GROWTH<br>ACTUAL | DROPPED<br>MEMBERS ACTUAL<br>(including transfers) |  |  |
| JULY/AUG/SEPT | 2             | 0               | 0             | JULY/AUG/SEPT         | 2                        | 29                      | 10                                                 |  |  |
| OCT/NOV/DEC   | 0             | 2               | 3             | OCT/NOV/DEC           | 0                        | 88                      | 93                                                 |  |  |
| JAN/FEB/MAR   | 2             | 0               | 0             | JAN/FEB/MAR           | 3                        | 60                      | 21                                                 |  |  |
| APR/MAY/JUNE  | 2             | 0               | 1             | APR/MAY/JUNE          | 5                        | 30                      | 49                                                 |  |  |
|               | GOALS         | AND ACTUA       | L NEW CLUBS C | UMULATIVE             |                          |                         |                                                    |  |  |

|                 |     |                           | MALE                       | 352 (37.13%)<br>596 (62.87%) |     |
|-----------------|-----|---------------------------|----------------------------|------------------------------|-----|
| DROPPED MEMBERS |     |                           | FEMALE                     | 590 (02.07%)                 |     |
| DECEASED        | 6   | CLICK HERE FOR CUMULATIVE | TOTAL FAMILY UNIT MEMBERS  |                              | 140 |
| CLUB CANCELLED  | 46  | MEMBERSHIP DATA           |                            |                              | 70  |
| OTHER           | 121 |                           | FAMILY MEMBERS PAYING HALF |                              | 76  |
| TOTAL           | 173 |                           |                            |                              |     |